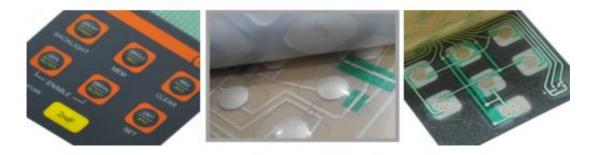

(polydome-circuit)

(Polydome & Circuit PAD dimension)

(Polydome in membrane switch)

Contact us today if you have more questions, requirements of PCB PAD design for polyester dome (Polydome), Best Technology will be glad to support you any time!