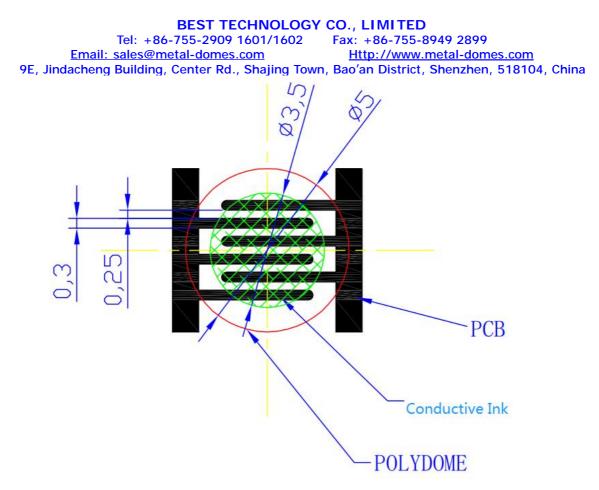

- 1. Trace/line width: 0.30mm
- 2. Trace/line space: 0.25mm
- 3. Both anode and cathode of trace should be in the same layer
- 4. Surface finishing can be ENIG (1-3u"), hard gold plating, or even HAL, carbon, and gold is preferred as it has lower contact resistance and then better contact performance.
- 5. Diameter of conductive area on Polydome: 3.5mm (70% of Polydome embossing area)
- 6. Diameter of Polydome embossing area (half circle): 5mm.
- 7. Different diameter for polydome are available: 4mm, 5mm, 6mm

(polydome-circuit)

(Polydome & Circuit PAD dimension)

(Polydome in membrane switch)

Contact us today if you have more questions, requirements of PCB PAD design for polyester dome (Polydome), Best Technology will be glad to support you any time!